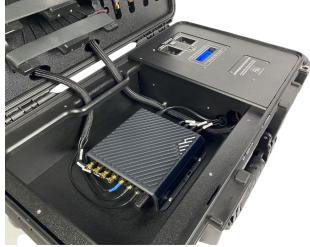

## Cradlepoint R1900:

The purpose-built router. Cradlepoint endpoints provide industry-leading, 5G and Gigabit-Class LTE connectivity as well as Ethernet and Wi-Fi.

11255 Rambling Trail Midland, GA 31820 844.445.7658 sales@4KSolutions.com www.4KSolutions.com The **Mobile Broadband Kit (MBK "Elite** is ideal for true "grab and go" "Drop Kit"