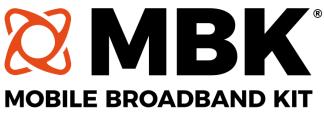

The **MBK Elite "5G'** is powered by the 4K Rugged Power Center LifePo4 battery power management system which provides an estimated 4-8 hours of run time.

The **MBK Elite "5G"** is integrated into a mil-spec case with internal OEM antenna mounting. Five ethernet ports are extended to the exterior of the case. Four smartphones (not included) can be stored and powered in cradles embedded into the lid.

Number of Devices /Users: 50-85 users /devices.

**Battery Technology:** The battery is a 12.8 volt 8 AH (100 Watt hour) LiFePO4 bank.

**MBK Dimensions:** 20.4" x 11.2"x 7.2" **Weight:** 33.4 lbs.

Run Time (estimated): 4-8 hours

**Charging:** The **MBK Elite** contains the internal three stage charge controller will accept 14-18 vdc and up to a 60 watt solar panel. The included wall charger will charge the system in approximately 90 minutes. The internal Battery Protection Circuit prevents overcharge, over-discharge, and short circuits. The volt meter continuously displays the system voltage, and reacts to confirm solar or AC charging. The USB driver is independent, switched, and is 3 amps.