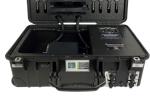

## Elite 5a

The **MBK Elite** is a fully integrated and intelligently designed Rapid Deployment "Drop Kit" 5G / FirstNet® enabled networking kit configured with the Cradlepoint R1900 router and the capability to support and house four smart smartphones, such as certain models of the Apple iPhones, Samsung

and the Sonim XP8 (smartphones not included). These R1900 modems support worldwide, SIM-based, auto-carrier selection and also available CBRS Band 48 and Band 14. The **MBK Elite** "5G" provides WiFi 6 wireless and gigabyte networking options.

The **MBK Elite "5G'** is powered by the 4K Rugged Power Center LifePo4 battery power management system which provides an estimated 4-8 hours of run time.

The **MBK Elite "5G"** is integrated into a mil-spec case with internal OEM antenna mounting. Five ethernet ports are extended to the exterior of the case. Four smartphones (not included) can be stored and powered in cradles embedded into the lid.

Number of Devices /Users: 50-85 users /devices.

**Battery Technology:** The battery is a 12.8 volt 8 AH (100 Watt hour) LiFePO4 bank.

**MBK Dimensions:** 20.4" x 11.2"x 7.2" **Weight:** 33.4 lbs.

Run Time (estimated): 4-8 hours