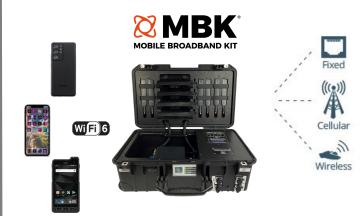

## Elite 5a

The **MBK Elite** is a fully integrated and intelligently designed Rapid Deployment "Drop Kit" 5G / FirstNet® enabled networking kit configured with the Cradlepoint R1900 router and the capability to support and house four smart smartphones, such as certain models of the Apple iPhones, Samsung

The **MBK Elite "5G'** is powered by the 4K Rugged Power Center LifePo4 battery power management system which provides an estimated 4-8 hours of run time.

The **MBK Elite "5G"** is integrated into a mil-spec case with internal OEM antenna mounting. Five ethernet ports are extended to the exterior of the case. Four smartphones (not included) can be stored and powered in cradles embedded into the lid.