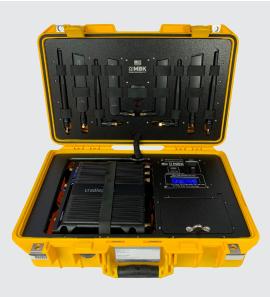

# **MBK-50**

The MBK-50 is an intelligently designed portable 4G/LTE networking system configured with dual embedded LTE Advanced 600 Mbps 4G LTE modems. These modems support worldwide, SIM-based, auto-carrier selection. The MBK-50 provides both 802.11 wireless and ethernet networking options.

The MBK-50 is integrated into a mil-spec case with a custom storage locker. The unit is powered by the 4K Rugged Power Center LifePo4 battery power management system which provides an estimated 5 - 6 hours of run time.

#### MBK-50fi (Fully Integrated)

- Internal OEM antenna mounting/storage.
- Two ethernet ports extend to the exterior of the case.
- Designed to operate as a close-lid solution.

Combat Proven

Search and Rescue