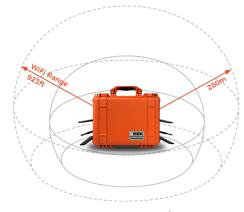

#### 20 to 50+ devices at one time

Effective Range: 923ft/280m Link multiple units to create expansive mobile broadband WiFi networks