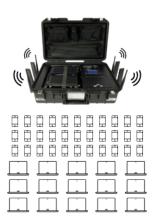

#### 20 to 50+ devices at one time

Effective Range: 923ft/280m Link multiple units to create expansive mobile broadband WiFi networks