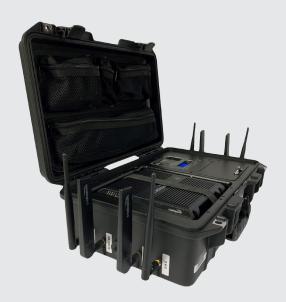

# **MBK-50**

The MBK-50 is an intelligently designed portable 4G/LTE networking system configured with dual embedded LTE Advanced 600 Mbps 4G LTE modems. These modems support worldwide, SIM-based, auto-carrier selection. The MBK-50 provides both 802.11 wireless and ethernet networking options.

The MBK-50 is integrated into a mil-spec case with a custom storage locker. The unit is powered by the 4K Rugged Power Center LifePo4 battery power management system which provides an estimated 5 - 6 hours of run time.

## MBK-50i (Integrated)

- Antenna RF ports and two ethernet ports extend to the exterior of the case.
- Designed to utilize external antenna systems.