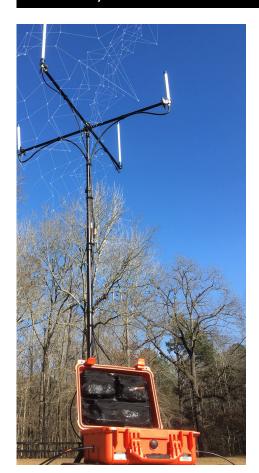

## MBK-50i (Integrated)

- Antenna RF ports and two ethernet ports extend to the exterior of the case.
- Designed to utilize external antenna systems.

#### MBK-50fi (Fully Integrated)

- Internal OEM antenna mounting/storage.
- Two ethernet ports extend to the exterior of the case.
- Designed to operate as a close-lid solution.

Combat Proven

Search and Rescue