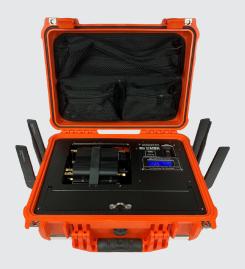

#### MBK-30i (Integrated)

- Antenna RF ports and two ethernet ports extended to the exterior of the case.
- Designed to operate in areas with low cellular signal strength where external antennas are required to improve signal strength.

The MBK-30 is integrated into a mil-spec case with a custom storage locker. The unit is powered by the 4K Rugged Power Center LifePo4 battery power management system which provides an estimated 6 - 8 hours of run time.