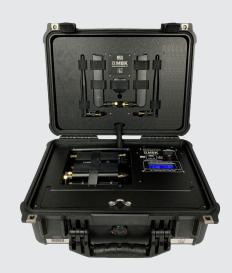

#### MBK-30fi (Fully Integrated)

- Internal OEM antenna mounting/storage.
- Two ethernet ports extend to the exterior of the case.
- Designed to operate as a close-lid solution.

Combat Proven

Search and Rescue