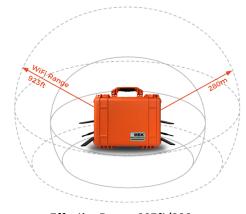

(Private LTE) MC400 modem is also available.

Typical Mobile Hostpot MBK-30 MBK Range

3 to 5 users at one time

Effective Range: 923ft/280m Link multiple units to create expansive mobile broadband WiFi networks