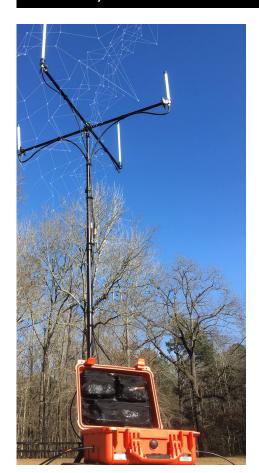

#### MBK-30i (Integrated)

- Antenna RF ports and two ethernet ports extended to the exterior of the case.
- Designed to operate in areas with low cellular signal strength where external antennas are required to improve signal strength.

#### MBK-30fi (Fully Integrated)

- Internal OEM antenna mounting/storage.
- Two ethernet ports extend to the exterior of the case.
- Designed to operate as a close-lid solution.

Combat Proven

Search and Rescue