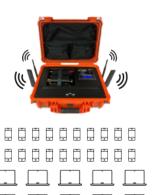

(Private LTE) MC400 modem is also available.

Typical Mobile Hostpot MBK-30 MBK Range

3 to 5 users at one time

Effective Range: 923ft/280m Link multiple units to create expansive mobile broadband WiFi networks