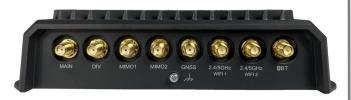

## **Hardware Specifications**

The following features are delivered through the hardware.

**Modem:** Embedded 5GB NR FR1 low-, mid-band, and 4G LTE Category 20 modem

4 x SMA cellular antenna connectors

Ethernet: 4 x GbE RJ45 (LAN/WAN switchable)

## Wi-Fi:

Dual-radio, dual-band, concurrent operation (2.4 GHz & 5 GHz)

— Bluetooth: Embedded Bluetooth 5.1 (10 dBm max)— 1 x R-SMA connector.

GNSS / GPS: 1 x SMA GNSS antenna connector

The **Mobile Broadband Kit (4K-MBK-C19)** is the First Responders **5G** First Choice for emergency response.