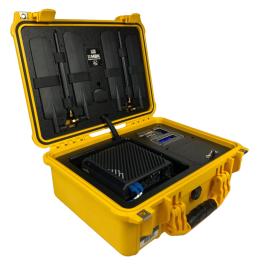

The **4K-MBK-C19** (Fully Integrated) is an intelligently designed portable 5G/4 LTE networking system configured with the Cradlepoint R1900 5G/4G LTE modem. These modems support worldwide, SIMbased, auto-carrier selection, CBRS Band 48 and Band 14 FirstNet™.

The **4K-MBK-C19** provides a WiFi6 802.11 wireless and gigabyte ethernet networking options.

The **4K-MBK-C19** has a custom storage locker. The **4K-MBK-C19** is powered by the 4K Rugged Power Center LifePo4

battery power management system which provides an estimated 4-8 hours of run time.

**4K-MBK-C19** a 5G/4G LTE solution that contains the Cradlepoint R1900 and an integrated LifePo4 battery bank.

Typical Client Count: 50

**Battery Technology:** The battery is a 12.8 volt 8 AH (100 Watt hour) LiFePO4 bank.

**MBK Dimensions:** 14.7" x 10.2"x 6.1"

Weight: 22 lbs.

**Run Time (estimated):** 4-8 hours (estimated)

Charging: The 4K-MBK-C19: The internal three stage charge controller will accept 14-18 vdc and up to a 60 watt solar panel. The included wall charger will charge the system in approximately 90 minutes. The internal Battery Protection Circuit prevents overcharge, over-discharge, and short circuits. The volt meter continuously displays the system voltage, and reacts to confirm solar or AC charging. The USB driver is independent, switched, and is 3 amps.