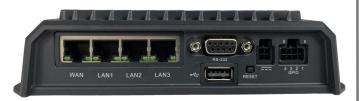

## **Hardware Specifications**

The following features are delivered through the hardware.

**Modem:** Embedded 5GB NR FR1 low-, mid-band, and 4G LTE Category 20 modem

4 x SMA cellular antenna connectors

Ethernet: 4 x GbE RJ45 (LAN/WAN switchable)