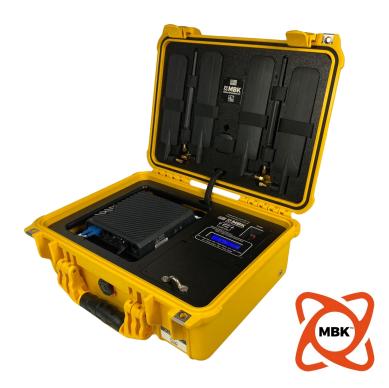

The **4K-MBK-C19** (Fully Integrated) is an intelligently designed portable 5G/4 LTE networking system configured with the Cradlepoint R1900 5G/4G LTE modem. These modems support worldwide, SIMbased, auto-carrier selection, CBRS Band 48 and Band 14 FirstNet™.

The **4K-MBK-C19** provides a WiFi6 802.11 wireless and gigabyte ethernet networking options.

The **4K-MBK-C19** has a custom storage locker. The **4K-MBK-C19** is powered by the 4K Rugged Power Center LifePo4

## The 4K-MBK-C19 integrated Cradlepoint R1900 router is a 5G Embedded High-Performance Solution

The **R1900** mobile router includes an embedded 5G modem that can automatically switch to Cat 20 LTE if the MBK<sup>™</sup> moves outside of 5G coverage.

## **Hardware Specifications**

The following features are delivered through the hardware.

**Modem:** Embedded 5GB NR FR1 low-, mid-band, and 4G LTE Category 20 modem

4 x SMA cellular antenna connectors

Ethernet: 4 x GbE RJ45 (LAN/WAN switchable)

## Wi-Fi:

Dual-radio, dual-band, concurrent operation (2.4 GHz & 5 GHz)

— Bluetooth: Embedded Bluetooth 5.1 (10 dBm max)— 1 x R-SMA connector.

GNSS / GPS: 1 x SMA GNSS antenna connector

The **Mobile Broadband Kit (4K-MBK-C19)** is the First Responders **5G** First Choice for emergency response.