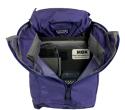

### EBK-Backpack Series

Mystery Ranch backpack is a 4K Solutions' custom integrated 5G solution designed for customer who require a larger pack size. Consists of a Mystery Range Urban Assault 21 Backpack. Contains the CradlePoint R1900 with fully integrated antennas and a LifePo4 battery power management system

### Number of Devices /Users: 50

Battery Technology: The battery is a 12.8 volt 8 AH (100 Watt hour) LiFePO4 hank.

EBK Tech Spec: 5G, CBRS, Global Cellular, First Responder Ready.

Run Time: 4-8 hours (estimated)

Partner Number: 4K-EBK-R19-VA