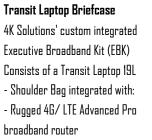

#### Mystery Ranch Laptop Briefcase

4K Solutions' custom integrated Executive Broadband Kit (EBK) Consists of a Mystery Ranch Expandable Laptop Briefcase integrated with:

- Rugged 4G/ LTE Advanced Pro broadband router
- Portable Li-ion battery with custom power cord
- HDPE insert to house Router, Battery, and Antennas
- Part Number: 4K-EBK-9SC-V2