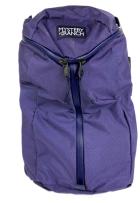

### EBK-Backpack Series

Mystery Ranch backpack is a 4K Solutions' custom integrated 5G solution designed for customer who require a larger pack size. Consists of a Mystery Range Urban Assault 21 Backpack. Contains the CradlePoint R1900 with fully integrated antennas and a LifePo4 battery power management system

### Number of Devices /Users: 50

Battery Technology: The battery is a 12.8 volt 8 AH (100 Watt hour) LiFePO4 hank.

EBK Tech Spec: 5G, CBRS, Global Cellular, First Responder Ready.

Run Time: 4-8 hours (estimated)

Partner Number: 4K-EBK-R19-VA