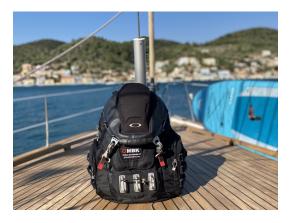

### EBK-Backpack Series

**Dakley Backpack** is a 5G solution designed for customers who need a low profile highly mobile kit. Consists of an Oakley backpack. Contains the CradlePoint R1900 with fully integrated antennas and a LifePo4 battery power management system.

Number of Devices /Users: 50

Battery Technology: The battery is a 12.8 volt 4.5 AH (58 Watt hour) LiFePO4 bank.

EBK Tech Spec: 5G, CBRS, Global Cellular, First Responder Ready.

Run Time: 4-8 hours (estimated)

Partner Number: 4K-EBK-R19