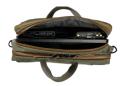

#### Mystery Ranch Laptop Briefcase

4K Solutions' custom integrated Executive Broadband Kit (EBK) Consists of a Mystery Ranch Expandable Laptop Briefcase integrated with:

- Rugged 4G/ LTE Advanced Pro broadband router
- Portable Li-ion battery with custom power cord
- HDPE insert to house Router, Battery, and Antennas
- Part Number: 4K-EBK-9SC-V2