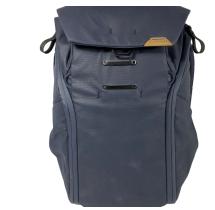

### EBK-Backpack Series

**Twin Peaks backpack** is a 4K Solutions' custom integrated Executive Broadband Kit. Consists of a Peak Design Laptop Backpack integrated with: Contains the CradlePoint IBR 900 with fully integrated antennas and a LifePo4 battery power management system.

### Number of Devices /Users: 50+

Backpack Broadband Kit

Battery Technology: The battery is a 12.8 volt 4.5 AH (58 Watt hour) LiFePO4 bank.

EBK Tech Spec: 5G, lobal Cellular, First Responder Ready.

Run Time: 4-8 hours (estimated)

Partner Number: 4K-EBK-9P2