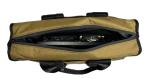

#### Mystery Ranch Laptop Briefcase

4K Solutions' custom integrated Executive Broadband Kit (EBK) Consists of a Mystery Ranch Expandable Laptop Briefcase integrated with:

- Rugged 4G/ LTE Advanced Pro broadband router
- Portable Li-ion battery with custom power cord
- HDPE insert to house Router, Battery, and Antennas
- Part Number: 4K-EBK-9SC-V2