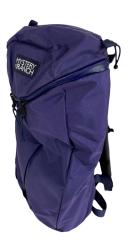

### EBK-Backpack Series

Mystery Ranch backpack is a 4K Solutions' custom integrated 5G solution designed for customer who require a larger pack size. Consists of a Mystery Range Urban Assault 21 Backpack. Contains the CradlePoint R1900 with fully integrated antennas and a LifePo4 battery power management system

### Number of Devices /Users: 50

Battery Technology: The battery is a 12.8 volt 8 AH (100 Watt hour) LiFePO4 hank.

EBK Tech Spec: 5G, CBRS, Global Cellular, First Responder Ready.

Run Time: 4-8 hours (estimated)

Partner Number: 4K-EBK-R19-VA