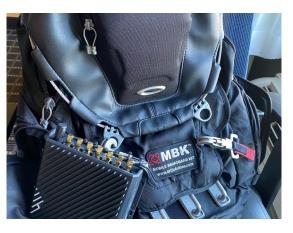

### EBK-Backpack Series

**Dakley Backpack** is a 5G solution designed for customers who need a low profile highly mobile kit. Consists of an Oakley backpack. Contains the CradlePoint R1900 with fully integrated antennas and a LifePo4 battery power management system.

Number of Devices /Users: 50

Battery Technology: The battery is a 12.8 volt 4.5 AH (58 Watt hour) LiFePO4 bank.

EBK Tech Spec: 5G, CBRS, Global Cellular, First Responder Ready.

Run Time: 4-8 hours (estimated)

Partner Number: 4K-EBK-R19