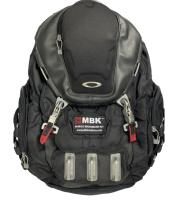

### EBK-Backpack Series

**Dakley Backpack** is a 5G solution designed for customers who need a low profile highly mobile kit. Consists of an Oakley backpack. Contains the CradlePoint R1900 with fully integrated antennas and a LifePo4 battery power management system.

Number of Devices /Users: 50

Battery Technology: The battery is a 12.8 volt 4.5 AH (58 Watt hour) LiFePO4 bank.

EBK Tech Spec: 5G, CBRS, Global Cellular, First Responder Ready.

Run Time: 4-8 hours (estimated)

Partner Number: 4K-EBK-R19